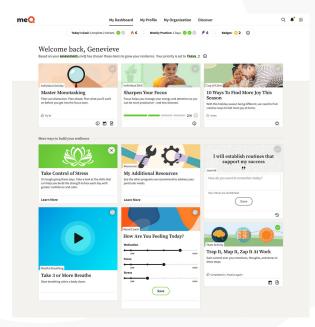

### **BUILD ADAPTIVE EMPLOYEES**

Build individual resilience via a digital solution that leverages a clinically-validated assessment to generate a personalized learning path for each member. The learning path includes training, interactive learning modules, and videos, to build intrinsic, adaptive responses to life's challenges to develop enduring, individual resilience.

- Empower employees to adapt and excel in the midst of change
- Drive visibility of additional benefits offerings