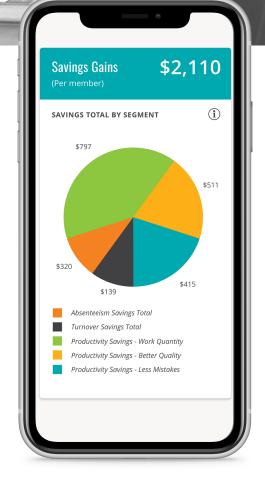

## **DATA: GAIN UNIQUE WORKFORCE ANALYTICS**

Equip leaders with real-time data and actionable insights to help them move into a proactive position and preventative posture to address risks before becoming costly problems.

- Analyze measures of resilience and program efficacy
- Predict risk before experiencing negative outcomes